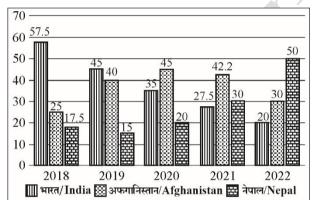

(Q. 86-90): Given bar graph shows the percentage of jobs held by peoples of India, Afghanistan and Nepal in the Gulf over the different years. Study the bar graph and answer the following questions:

 86. यदि वर्ष 2018 और 2021 में नौकरी करने वाले कुल व्यक्तियों का अनुपात 3:5 है और 2021 में खाड़ी (गल्फ) में कुल भारतीय 4400 हैं, तो वर्ष 2018 में खाड़ी (गल्फ) में नेपाल के कुल लोगों का पता लगाएँ।

If the ratio of the total persons who are doing their jobs in the year 2018 and 2021 is 3:5 and the total Indians in the Gulf in 2021 are 4400, then find the total Nepal people in the year 2018 in Gulf.

1680

 87. यदि वर्ष 2019 में खाड़ी (गल्फ) में कुल भारतीयों की संख्या वर्ष 2022 में खाड़ी (गल्फ)में अफगानिस्तान के कुल लोगों के बराबर है, तो संबंधित वर्षों में खाड़ी (गल्फ) में नेपाल के लोगों का अनुपात ज्ञात कीजिए।

If total Indians in Gulf in the year 2019 are equal to the total Afghanistan people in Gulf in the year 2022, then find the ratio of Nepal people in Gulf in the respective years.

1:5

- 88. यदि 2020 में कुल व्यक्ति 2021 में कुल नेपाल लोगों के तीन गुना हैं और वर्ष 2020 में कुल भारतीय 5775 हैं, तो ज्ञात करें कि वर्ष 2020 में कुल भारतीय वर्ष 2021 में कुल नेपाल लोगों से कितने प्रतिशत अधिक हैं।
  If total persons in 2020 are three times the total Nepal people in 2021 and also the total Indians in the year 2020 are 5775, then find that the total Indians in the year 2020 are how much percent more than the total Nepal people in the year 2021.
- 89. यदि वर्ष 2018 में अफगानिस्तान के कुल लोगों की संख्या 2340 है और वर्ष 2018 और 2019 में अफगानिस्तान के लोगों का अनुपात 45:88 है, तो वर्ष 2018 और 2019 में मिलाकर खाड़ी (गल्फ) में व्यक्तियों की कुल संख्या ज्ञात कीजिए।

If the total Afghanistan people in the year 2018 are 2340 and ratio of Afghanistan people in the years 2018 and 2019 is 45:88, then find the total number of persons in the Gulf in the years 2018 and 2019 together.

20800

**90.** यदि 2018 से 2022 तक सभी दिए गए वर्षों में कुल व्यक्तियों का अनुपात 2 : 3 : 3 : 4 : 5 है, तो 2018 से 2022 तक सभी दिए गए वर्षों में खाड़ी (गल्फ) में कुल भारतीयों का अनुपात ज्ञात करें।

If ratio of total persons in all the given years from 2018 to 2022 is 2:3:3:4:5, then find the ratio of total Indians in the Gulf over all the given years from 2018 to 2022.

23:27:21:22:20

(प्र. 91-95) : डेटा का ध्यानपूर्वक अध्ययन करें और नीचे दिए गए प्रश्न के उत्तर दें :

तालिका एक दुकानदार द्वारा बेची गई वस्तुओं और उनकी कीमतों और लाभ को दर्शाती है।

(Q. 91-95) : Study the data carefully and answer the questions given below :