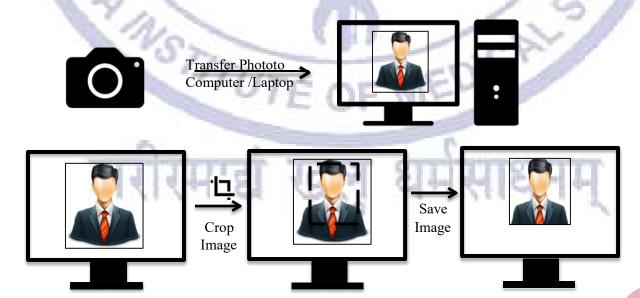

graph

### Click a photo using a digital device

- 1. Clicking your photo
  - a. Stand/sit against a white background.
  - b. Click colour photograph in bright light using any digital device (preferably with > 5-megapixel resolution). Avoid using flash as it tends to create a shadow on the white background.
  - c. Look straight into the camera (to avoid angulations office).
  - **d.** Ensure that your eyes and both ears are clearly visible on the photograph.
- 2. Editing of digital photograph
  - **Transfer** the photograph from the digital device to a computer/laptop.
  - **b. Crop** the photograph such that your head, shoulders are visible and occupy most of the image.
  - c. Resize the image to 50 100 Kb (maintain aspect ratio, i.e. height and width ratio to avoid distortion of image)



In case you already have a professionally clicked passport size colour photograph follow the following procedure to prepare scanned image of the same.

- **1.** Before you scan the photograph ensure that
  - **a.** Photo has been taken against a white background without a border and clearly shows your face, eyes and bothers.
  - **b.** The photograph is of standard passport size (3.5 cm X 4.5 cm, width X height)
  - **c.** The photograph is recent (within 6 months of online application).
- 2. Scanning of passport size photograph
  - **a. Draw a Box** of 3.5 horizontal and 4.5 vertical size (3.5 cm x 4.5 cm) on a white sheet of paper using a pencil.
  - **b.** Paste the photograph in the box drawn.
  - c. Put the paper with photograph in the scanner and scan only the box with photograph (