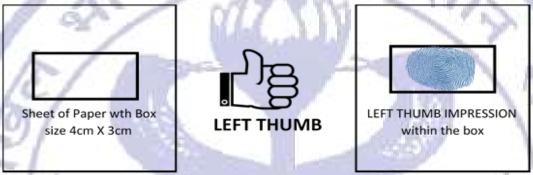

ion for preparing digital image of thumb print

### Taking a thumb-print

- 1. Draw a box of 4 cm x 3 cm (width x height) on a white sheet of paper (you may draw more than 1 box to take multiple thumb print and select the best).
- 2. Use a fresh blue/black colour inkpad.
- 3. Practice on a sheet of paper to get the proper thumb-print especially the density or darkness of the colour. The impression of the print should be clear and readable; neither dark nor smudged or light.
- 4. Cleanyourhandsanddrythembeforeyoubegin(oil/dirtcanobscuretheprints)
- 5. Gently press your **LEFT THUMB** against the ink pad and take a horizontal print of your left thumb within the box. Do not press too much or wriggle as it may lead to smudging of print. Preferably take impression soft thumb in more than box.



Preparing digital image of thumb-print using a digital device (camera/smart phone etc.)

- 1. Clicking image of thumb-print using a digital device.
  - a. Click the image in bright light conditions using any digital device (preferably with
  - > 5-megapixel resolution). Avoid using flash.
  - b. Check the shadow of your hands/camera/smartphone etc. does not fall on the sheet.
  - c.Click the image and check that it is not blurred due to low light conditions or shaking of hands.



- **3.** Editing digital image of the thumb-print
  - a. Transfer the digital image to a computer/laptop.
  - b. If required, use **auto-correct feature** of image editing software so that the signature is clear against a white background.
  - c. **Crop** the image such that borders of box are reached.
  - d. *