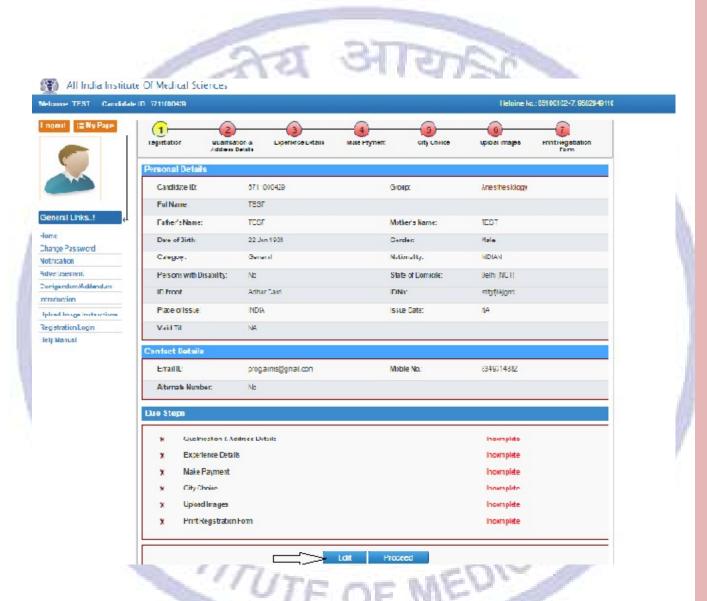

ue steps of Registration Process.





शरीरमाद्यं खलु धर्मसाधनम्

### **C) Candidate Information Page**

After re-login the next page appears will page will show the <u>all Six (7) steps of Registration Process</u>. First step is new candidate <u>Registration for SENIOR RESIDENTS / SENIOR DEMONSTRATORS.</u>

The color of the Number of the Step in Navigation Bar will change from Red to yellow as the steps get completed and candidate can jump/go to any steps among the completed steps at



## d) Edit Information Page

Candidate should re-check the filled in information, in case there is some error in the information filled in the form Candidate can edit some information by clicking on **Edit Button**. It will redirect candidate to **Registration page** where some information can be edited.



After Click On save and proceed button, Candidate will Land to Qualification Details Page.

# **Step 2: Qualification details**

After first step of registration process is completed, the next step is to fill **Qualification Details**. Candidate should fill all the information asked for regarding Qualifying Examination, Internship and Medical Registration and then click on **Save and Proceed** button.

| Date of Passing: 10/03/2010  Institute / College Name