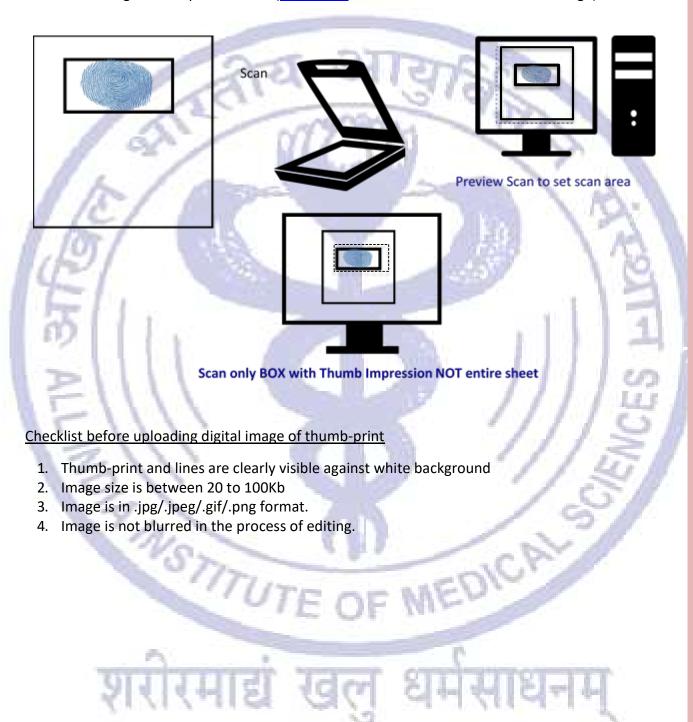

- a. Transfer the digital image to a computer/laptop.
  - b. If required, use **auto-correct feature** of image editing software so that the signature is clear against a white background.
  - c. **Crop** the image such that borders of box are reached.
  - d. **Resize** the image to 20 100 Kb (maintain aspect ratio, i.e. height and width ratio to avoid distortion of image)

### Preparing digital image of thumb-print using a scanner

- 1. Set the scanner to 200 dpi and scan only the box with signature (**DO NOT** scan the whole sheet)
- 2. Save the scanned image of thumb-print as .jpg/.jpeg/.gif/.png image.
- 3. Re-size the image to 20 to 100 Kb. Size of the image can be checked by right click on the image and then go to "Properties" link. (Click here to know how to resize scanned image)



### **INSTRUCTION ON ACCEPTABLE PHOTOGRAPH**

| Not acceptable<br>Photograph | Reason for Rejection             | Acceptable |
|------------------------------|----------------------------------|------------|
|                              | Too much glare on spectacles     |            |
|                              | Spectacle rim over eyes          |            |
|                              | Lock of hair over eyes           | OC.        |
|                              | Not looking straight into camera |            |
|                              | Cropped image                    |            |

### INSTRUCTIONS FOR UPLOADING LEFT THUMB IMPRESSION

### **Instructions for Thumb Print upload:**

- 1. Draw a box of 4 cm horizontal and 3 cm vertical (4cmX3cm)
- 2. Left thumb impre