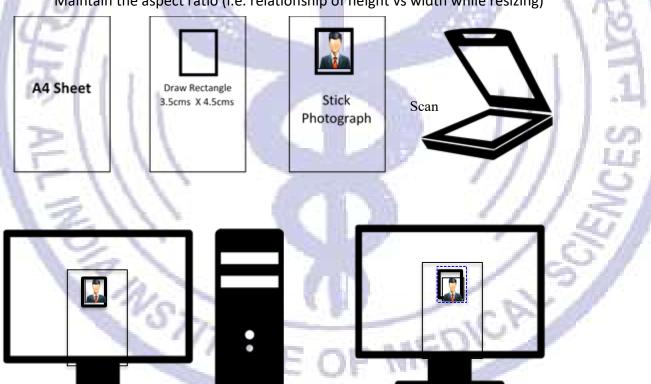

graph
  - **a. Draw a Box** of 3.5 horizontal and 4.5 vertical size (3.5 cm x 4.5 cm) on a white sheet of paper using a pencil.
  - **b.** Paste the photograph in the box drawn.
  - c. Put the paper with photograph in the scanner and scan only the box with photograph (do not scan the whole sheet of white paper). Set the scanning to 200 dpi and scan the photograph. During scanning most software allows selection of the desired area for final scanning after initial preview & scan.
  - **d.** Save the scanned images as jpg/jpeg/gif/png as "Photograph.jpg" or "Photograph.jpeg" or "Photograph.gif" or "Photograph.png"
  - **e. Resize** the scanned image to 50–100 Kb. Use any image editing software to size the image. Maintain the aspect ratio (i.e. relationship of height vs width while resizing)



Preview Scan to set scan area

Scan only photograph NOT entire sheet

### Checklist before uploading digital image of photo

- 1. Photograph is in colour with white background.
- 2. Your face is clearly visible.
- 3. Size of the image is between 50-100kb.
- 4. Image is in .jpg/.jpeg/.gif/.png format.
- 5. Image is not blurred in the process of editing.

### Instruction for preparing digital image of signature

### Putting signature inside a box on a white sheet

- 1. Draw a box of 6 cm x 3 cm(width\*height) on a white paper sheet with a pencil.
- 2. Take a thick tip black/blue ink pen (preferably fountainpen).
- 3. The person who will be appearing in the examination should sign with in the drawn box (full signature).
- 4. Following kind of signatures are **NOT** acceptable:
  - Signature