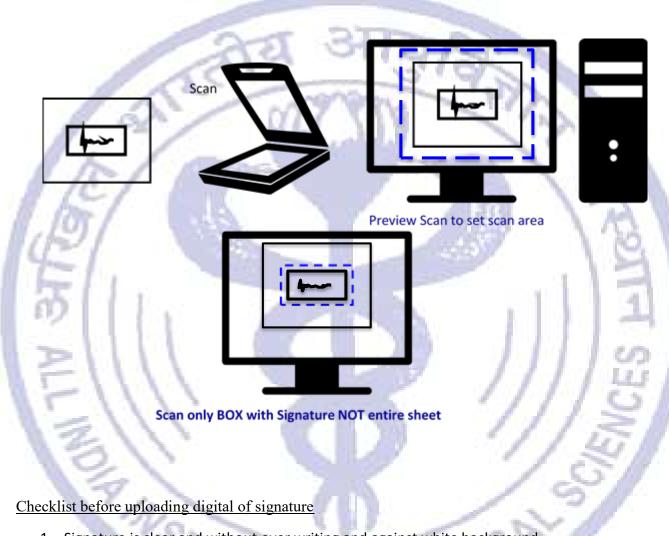

Editing digital image of the signature
  - a. Transfer the digital image to a computer/laptop.
  - b. If required, use **auto-correctfeature** of image editings of twares othat the signature is clear against a white background.
  - c. **Crop** the image such that borders of box are reached.
  - d. **Resize** the image to 20–100 Kb (maintain aspect ratio, i.e. height and width ratio to avoid distortion of image)

### **B.** Scanning the signature

- 1. Set the scanner to 200 dpi and scan only the box with signature (DO NOT scan the whole sheet)
- 2. Save the scanned signature as .jpg/.jpeg/.gif/.png image.
- 3. Re-size the image to 20 to 100 Kb. Size of the image can be checked by right click on the image and then go to "Properties" link. (Click here to know how to resize a scanned image)



- 1. Signature is clear and without over writing and against white background
- 2. Image size is between 20 to 100Kb
- 3. Image is in .jpg/.jpeg/.gif/.png format.
- 4. Image is not blurred in the process of editing.



### Instruction for preparing digital image of thumb print

### Taking a thumb-print

- 1. Draw a box of 4 cm x 3 cm (width x height) on a white sheet of paper (you may draw more than 1 box to take multiple thumb print and select the best).
- 2. Use a fresh blue/black colour inkpad.
- 3. Practice on a sheet of paper to get the proper thumb-print especially the density or darkness of the colour. The impression of the print should be clear and readable; neither dark nor smudged or light.
- 4. Cleanyourhandsanddrythembeforeyoubegin(oil/dirtcanobscuretheprints)
- 5. Gently pre