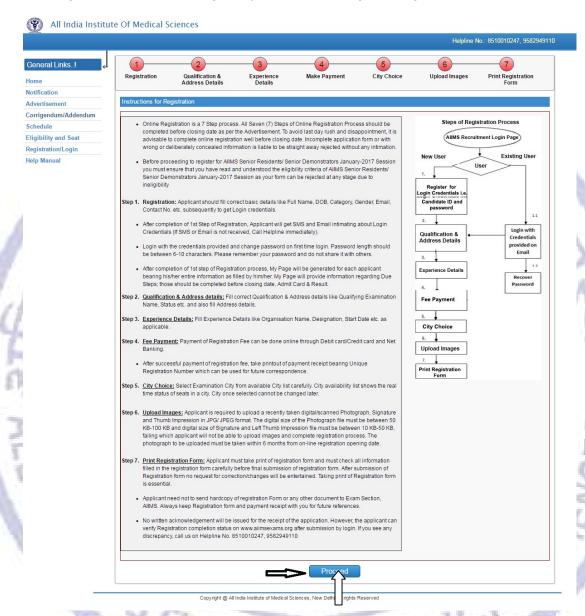

### MODE OF PAYMENT: Through Debit /Credit Card/Net Banking

All applicants are advised to read the Prospectus and Help Manual carefully before starting online registration and ensure that no column is left blank. In the event of rejection of the application form, no correspondence/request for reconsideration will be entertained. Applicants are also advised to download and take a print of the Registration Slip. Please retain a copy of Registration Slip till the completion of the recruitment Process.