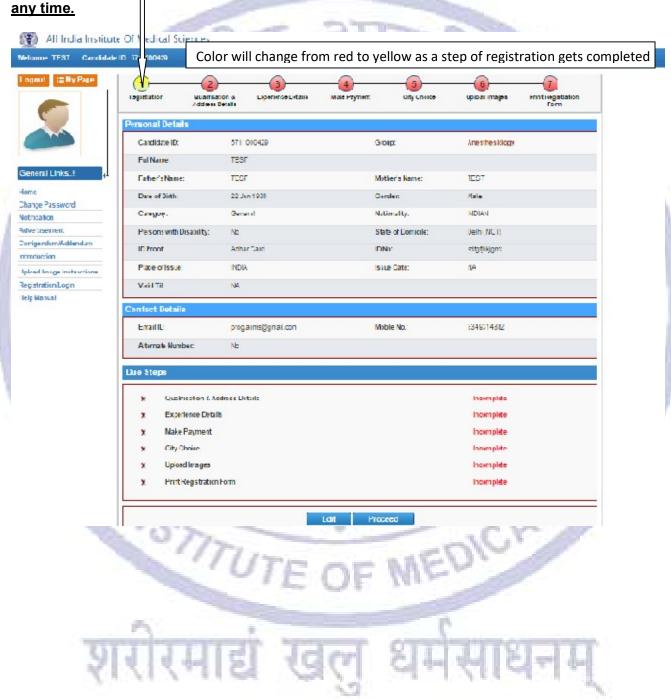

for future references.

## b) Change Password

Login with the provided login Credentials i.e. **Candidate Id and Password** and correct **Captcha**. On first time login, candidate has to change password Change Password through **Change Password** page. **Re-login** with the new changed password to complete due steps of Registration Process.





शरीरमाद्यं खलु धर्मसाधनम्

### **C) Candidate Information Page**

After re-login the next page appears will page will show the <u>all Six (7) steps of Registration Process</u>. First step is new candidate <u>Registration for SENIOR RESIDENTS / SENIOR DEMONSTRATORS.</u>

The color of the Number of the Step in Navigation Bar will change from Red to yellow as the steps get completed and candidate can jump/go to any steps among the completed steps at



## d) Edit Information Page

Candidate should re-check the filled in information, in case there is some error in the information filled in the form Candidate can edit some information by clicking on **Edit Button**. It will redirect candidate to **Registration page** where some information can be edited.



After Click On save and proceed button, Candidate will Land to Qualification Details Page.

# **Step 2: Qualification details**

After first step of registration process is completed, the next step is to fill **Qualification Details**. Candidate should fill all the information asked for regarding Qualifying Examination, Internship and Medical Registration and then click on **Save and Proceed** button.

| Date of Passing: 10/03/2010  Institute / College Name