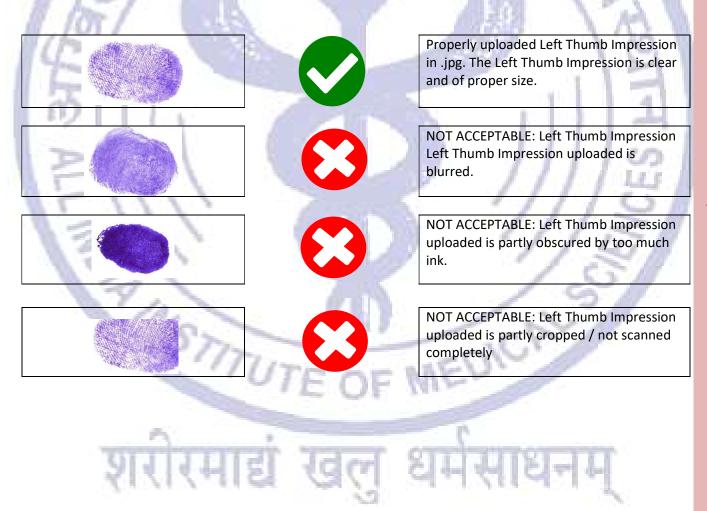

ght. Practice on a sheet of paper beforehand so that the right amount of pressure is applied to obtain a clear impression of the lines/curves of thumb impression. Please ensurethattheinkisontheentireareaofthethumbrequiredfortheimpression.
- 4. Scan the box containing the Thumb print only, not the whole sheet at 200 dpi. During scanning most software allows selection of the desired area for final scanning after initial preview &scan.
- 5. Save the scanned images as jpg/jpeg/gif/png as "Left Thumb Impression.jpg" or "Left Thumb Impression.jpg" or "Left Thumb Impression.png"
- 6. Size of the scanned image should be between a minimum of 20 KB and maximum of 100KB)

While uploading Signature during Online Registration, please refer following Not Acceptable/ Acceptable sample Signature images.



### INSTRUCTION FOR UPLOADING SIGNATURE

- 1. Draw a box of size 6 cm horizontal and 3 cm vertical (6cmX3cm)
- 2. Use a thick tip black/blue ink pen (preferably fountainpen)
- 3. Sign inside the box drawn only. Signature should be clear without overwriting
- 4. Scan the box containing the signature only, not the whole sheet at 200 dpi. During scanning most software allows selection of the desired area for final scanning after initial preview &scan.
- 5. Save the scanned images as jpg/jpeg/gif/png as "Signature.jpg" or "Signature.jpg" or "Signature.png"
- 6. Size of the scanned image should be between a minimum of 20 KB and maximum of 100KB)



### **User Manual**

# [Important Instructions for Applicants filling Senior Residents / Senior Demonstrators July 2022 Online Registration Form]