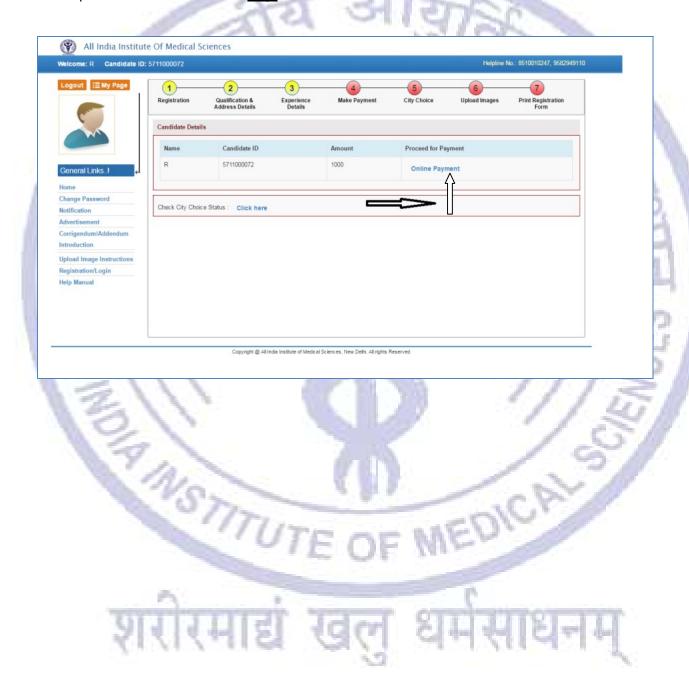

### APPLICATION FEE

- General/OBC Category: Rs.1500/- +Transaction Charges as applicable
- SC/ST/EWS Category: Rs.1200/- +Transaction Charges as applicable\*
- Persons with Bench-mark Disabilities [PWBD] Candidates are exempted from payment of any Fee

### MODE OF PAYMENT: Through Debit /Credit Card/Net Banking

All applicants are advised to read the Prospectus and Help Manual carefully before starting online registration and ensure that no column is left blank. In the event of rejection of the application form, no correspondence/request for reconsideration will be entertained. Applicants are also advised to download and take a print of the Registration Slip. Please retain a copy of Registration Slip till the completion of the recruitment Process.