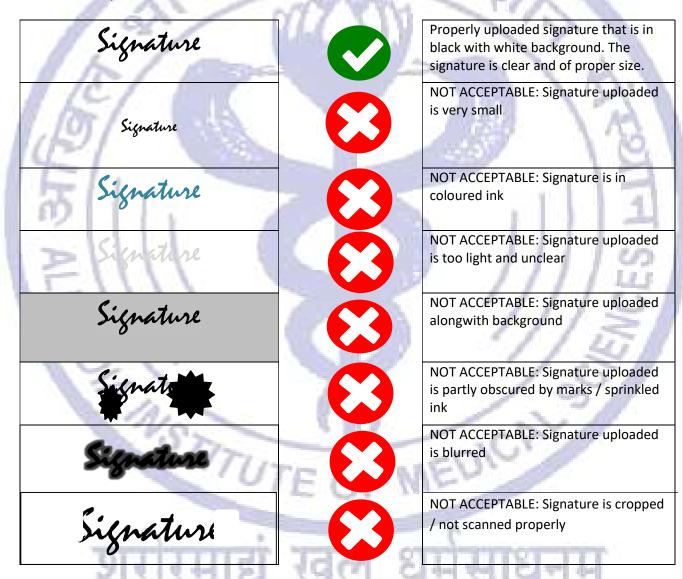

aximum of 100KB)

While uploading Signature during Online Registration, please refer following Not Acceptable/ Acceptable sample Signature images.



### INSTRUCTION FOR UPLOADING SIGNATURE

- 1. Draw a box of size 6 cm horizontal and 3 cm vertical (6cmX3cm)
- 2. Use a thick tip black/blue ink pen (preferably fountainpen)
- 3. Sign inside the box drawn only. Signature should be clear without overwriting
- 4. Scan the box containing the signature only, not the whole sheet at 200 dpi. During scanning most software allows selection of the desired area for final scanning after initial preview &scan.
- 5. Save the scanned images as jpg/jpeg/gif/png as "Signature.jpg" or "Signature.jpg" or "Signature.png"
- 6. Size of the scanned image should be between a minimum of 20 KB and maximum of 100KB)



### **User Manual**

# [Important Instructions for Applicants filling Senior Residents / Senior Demonstrators July 2022 Online Registration Form]

- Open the website of All India Institute of Medical Sciences. The URL of the website is <a href="http://www.aiimsexams.ac.in">http://www.aiimsexams.ac.in</a>
- The home page as shown below appears on the screen.



### **Step 1: Registration**

- After opening the website, the next step is Registration.
- By clicking on Recruitments Tab an Applicant can nevigate to the desired course to registered him/her self.



For New Registration, click on <u>Click Here</u> button on New Registration Page.

For already registered candidate, enter <u>Candidate Id</u>, <u>Password</u> (already sent on registered email id) and <u>Captcha</u> and then click