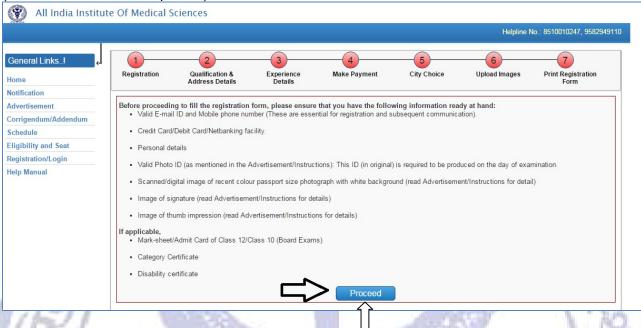

### MODE OF PAYMENT: Through Debit /Credit Card/Net Banking

All applicants are advised to read the Prospectus and Help Manual carefully before starting online registration and ensure that no column is left blank. In the event of rejection of the application form, no correspondence/request for reconsideration will be entertained. Applicants are also advised to download and take a print of the Registration Slip. Please retain a copy of Registration Slip till the completion of the recruitment Process.