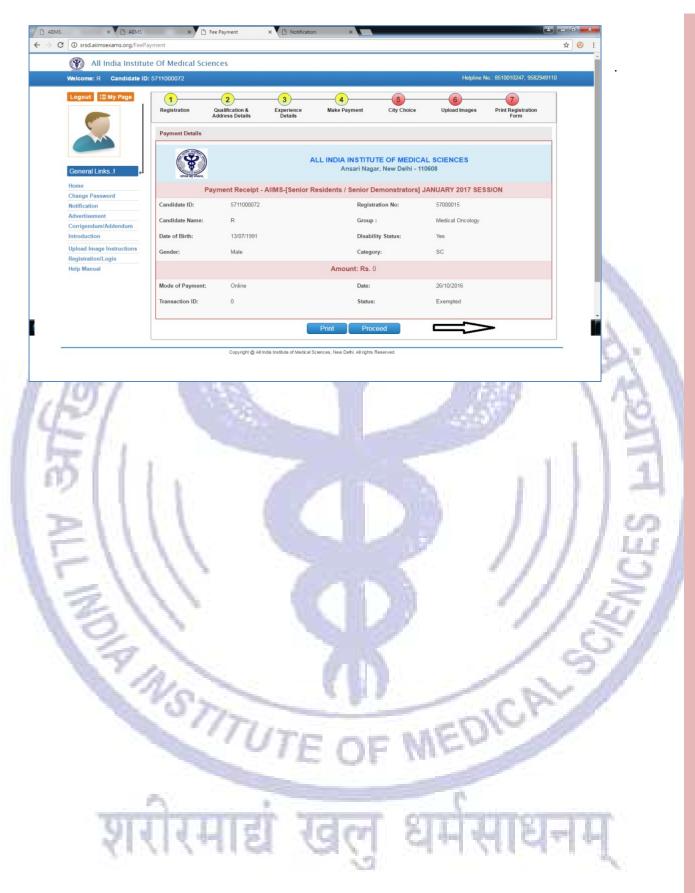

### MODE OF PAYMENT: Through Debit /Credit Card/Net Banking

All applicants are advised to read the Prospectus and Help Manual carefully before starting online registration and ensure that no column is left blank. In the event of rejection of the application form, no correspondence/request for reconsideration will be entertained. Applicants are also advised to download and take a print of the Registration Slip. Please retain a copy of Registration Slip till the completion of the recruitment Process.