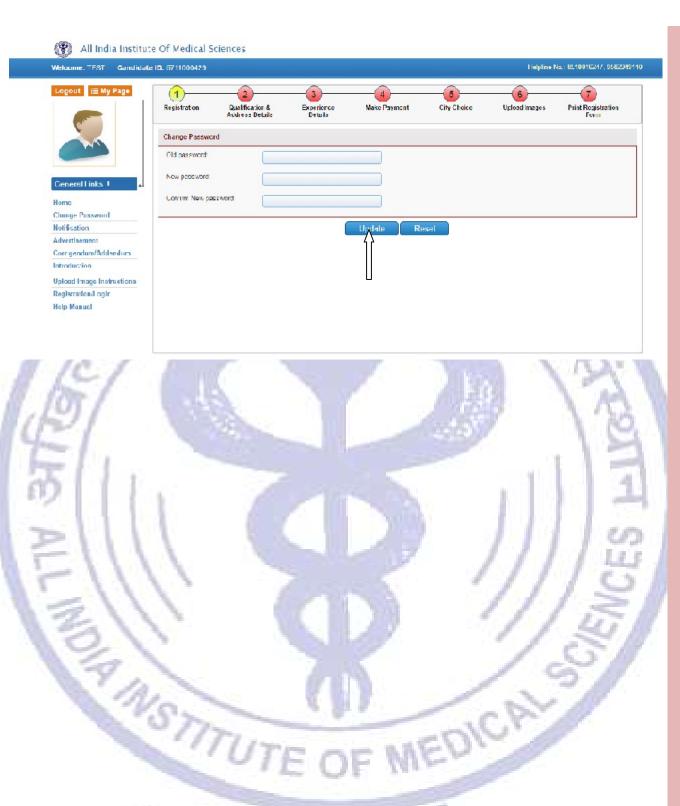

ields are optional).



Read the Declaration of Eligibility carefully and give consent on it before submitting the form.

After filling the required information click on "Register" button. On successful registration a message will appear on screen containing 'Candidate ID' and 'Password'. An Email and SMS will also be sent to registered E-mail Id and mobile number having Login Credentials i.e. Candidate ID and password. Please note this candidate id for future references.

## b) Change Password

Login with the provided login Credentials i.e. **Candidate Id and Password** and correct **Captcha**. On first time login, candidate has to change password Change Password through **Change Password** page. **Re-login** with the new changed password to complete due steps of Registration Process.





शरीरमाद्यं खलु धर्मसाधनम्

### **C) Candidate Information Page**

After re-login the next page appears will page will show the <u>all Six (7) steps of Registration Process</u>. First step is new candidate <u>Registration for SENIOR RESIDENTS / SENIOR DEMONSTRATORS.</u>

The color of the Number of the Step in Navigation Bar will change from Red to yellow as the steps get completed and candidate can jump/go to any steps among the completed steps at



## d) Edit Information Page

Candidate should re-check the filled in information, in case there is some error in the information filled in the form Candidate can edit some information by clicking on **Edit Button**. It will redirect candidate to **Registration page** where some information can be edited.



After Click On save and proceed but