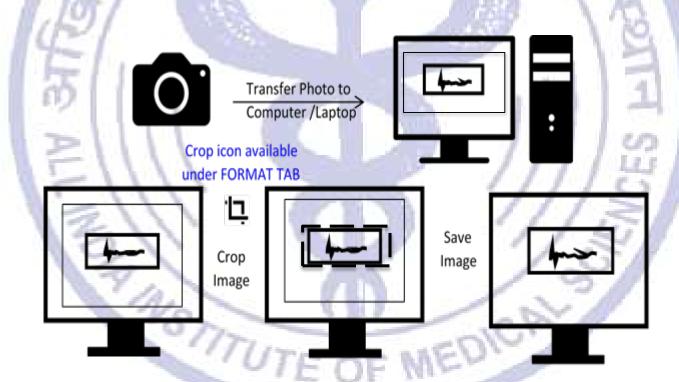

n).
- 3. The person who will be appearing in the examination should sign with in the drawn box (full signature).
- 4. Following kind of signatures are **NOT** acceptable:
  - Signature containing Initials only
  - Signature in CAPITAL LETTERS
  - Signature with overwriting



### Digital image of your Signature can be made in two ways

- A. Using a digital device to directly image (i.e. camera)
- B. Scanning the signature

### A. Preparing digital image of signature using a digital device(camera)

- 1. Clicking image of signature using a digital device.
- a) Click the signature within the box in bright light conditions using any digital device (preferably with>5megapixelresolution). Avoid using flash.
- b) Check the shadow of your hands/camera/smart phone etc. does not fall on the sheet.



- 2. Editing digital image of the signature
  - a. Transfer the digital image to a computer/laptop.
  - b. If required, use **auto-correctfeature** of image editings of twares othat the signature is clear against a white background.
  - c. **Crop** the image such that borders of box are reached.
  - d. **Resize** the image to 20–100 Kb (maintain aspect ratio, i.e. height and width ratio to avoid distortion of image)

### **B.** Scanning the signature

- 1. Set the scanner to 200 dpi and scan only the box with signature (DO NOT scan the whole sheet)
- 2. Save the scanned signature as .jpg/.jpeg/.gif/.png image.
- 3. Re-size the image to 20 to 100 Kb. Size of the image can be checked by right click on the image and then go to "Properties" link. (Click here to know how to resize a scanned i