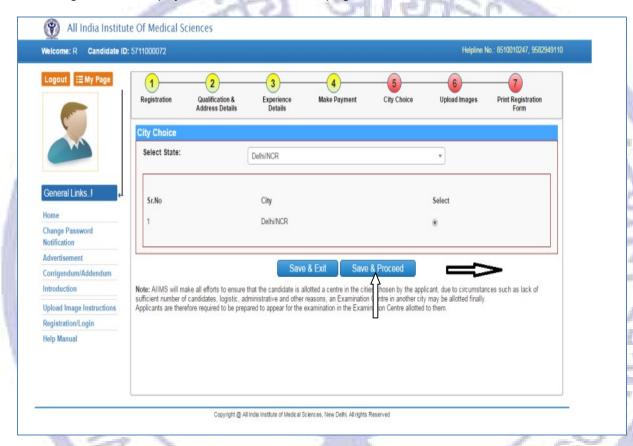

idate must remember to take printout of Payment Receipt as a proof of payment by clicking on **Print** button





### **Step 5: City Choice**

The third step is <u>Centre Choice</u>. After filling qualification details candidate will be directed to <u>Centre Choice Page</u>. Candidate can choose his/her centre on first come first serve basis from the centre availability list (centre availability list shows the real time status of seats in a city).

<u>The allocation of centre is subject to the payment confirmation.</u> The centre allocation will be done on First Come First Serve basis; however, AIIMS decision regarding the centre allocation will be final and cannot be challenged at any stage. Candidate can choose the payment option to make registration fee payment at centre choice page.



Click on Proceed button for payment of Registration Fee.



### Step 6: Upload Images

After Successful Payment Confirmation, Candidate needs to upload their latest passport size Photograph, Signature and Thumb Impression. The supported digital image format includes gif, png, jpg/jpeg.



First read the instructions given regarding <a href="Photo">Photo</a>, Signature and Thumb Impression</a> upload. To upload image click <a href="Choose File button">Choose File button</a> and browse to path where the image is stored. You can see the preview of the uploaded images. Please refer to <a href="Sample Images">Sample Images</a> provided on the page, if you are satisfied with the preview of images, click on <a href="Accept">Accept</a> button else try again to upload the images. After uploading