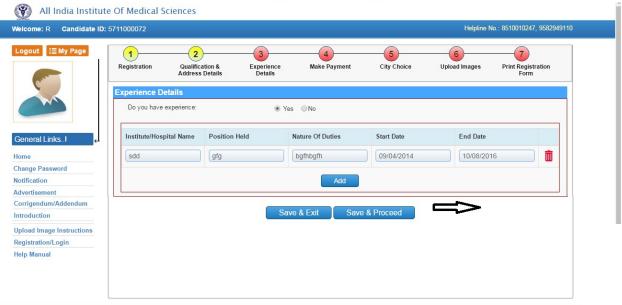

### **Senior Residents / Senior Demonstrators**

The online applications are invited from Indian Citizens as per Govt. of India's Residency Scheme, for the following posts of Senior Residents/Senior Demonstrators for the tenure period of 3 years. These posts include existing vacant posts, backlog vacancies of SC/ST/OBC and those posts which will fall vacant between 01.07.2022 to 31.12.2022.