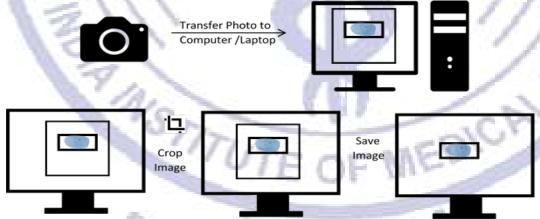

eanyourhandsanddrythembeforeyoubegin(oil/dirtcanobscuretheprints)
- 5. Gently press your **LEFT THUMB** against the ink pad and take a horizontal print of your left thumb within the box. Do not press too much or wriggle as it may lead to smudging of print. Preferably take impression soft thumb in more than box.



Preparing digital image of thumb-print using a digital device (camera/smart phone etc.)

- 1. Clicking image of thumb-print using a digital device.
  - a. Click the image in bright light conditions using any digital device (preferably with
  - > 5-megapixel resolution). Avoid using flash.
  - b. Check the shadow of your hands/camera/smartphone etc. does not fall on the sheet.
  - c.Click the image and check that it is not blurred due to low light conditions or shaking of hands.



- **3.** Editing digital image of the thumb-print
  - a. Transfer the digital image to a computer/laptop.
  - b. If required, use **auto-correct feature** of image editing software so that the signature is clear against a white background.
  - c. **Crop** the image such that borders of box are reached.
  - d. **Resize** the image to 20 100 Kb (maintain aspect ratio, i.e. height and width ratio to avoid distortion of image)

### Preparing digital image of thumb-print using a scanner

- 1. Set the scanner to 200 dpi and scan only the box with signature (**DO NOT** scan the whole sheet)
- 2. Save the scanned image of thumb-print as .jpg/.jpeg/.gif/.png image.
- 3. Re-size the image to 20 to 100 Kb. Size of the image can be checked by right click on the image and then go to "Properties" link