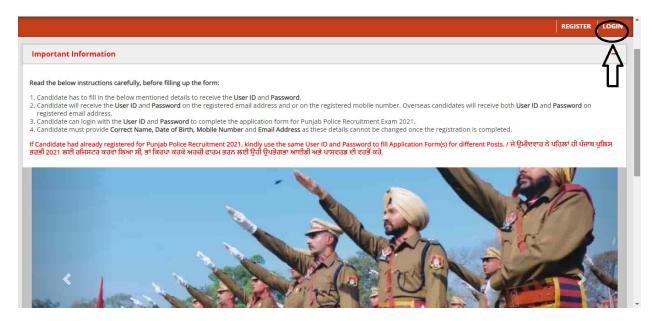

b. After clicking on this url the candidate will be forwarded to the next page. (Ref. image 1.2). Click on login and enter your credentials (Registration Number and User Password) same which is used for filling up the application form.