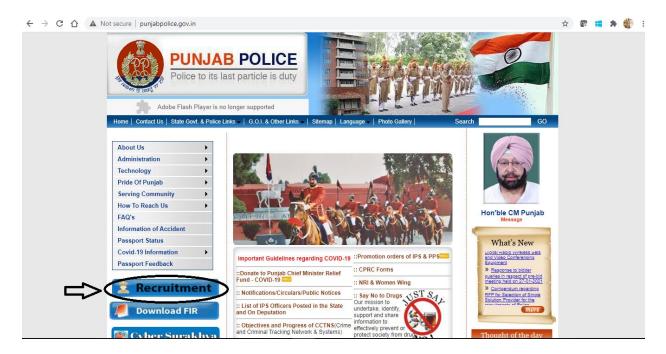

## Following steps are to be followed to download the Admit Card:-

a. Candidate will have to visit Recruitment Portal for download the Admit Card and for recruitment related information **https://iur.ls/punjabpolicerecruitment2021** (hereinafter referred to as the Recruitment portal), A link to the above mentioned recruitment portal shall also be made available on the official Punjab Police website **www.punjabpolice.gov.in** (Ref Image : 1.1)