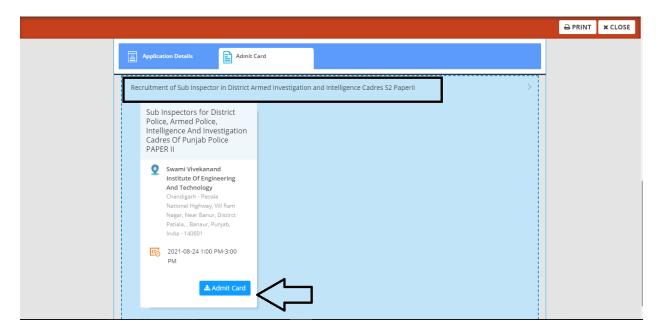

Scroll down the page to download Paper II Admit Card as shown in below figure.

|    |                                                                                                                                                                                                  | 🖶 PRINT | × CLOSE      |
|----|--------------------------------------------------------------------------------------------------------------------------------------------------------------------------------------------------|---------|--------------|
|    | Police, Armed Police,<br>Intelligence And Investigation<br>Cadres Of Punjab Police<br>PAPER I                                                                                                    |         |              |
|    | Swami Vivekanand<br>Institute Of Engineering<br>And Technology<br>Chandigarh - Patala<br>National Highway, Vill Ram<br>Nagar, Near Banur, District<br>Patiala, Banaur, Punjab,<br>India - 140601 | _       | Х            |
|    | 2021-08-23 1:00 PM-3:00<br>PM<br>▲ Admit Card                                                                                                                                                    | _ L     | $\checkmark$ |
| Re | cruitment of Sub Inspector in District Armed Investigation and Intelligence Cadres S2 PaperII                                                                                                    |         |              |

f. Click on arrow button to download the Paper II Admit Card.

Once you click on Admit Card button then Admit Card will download in pdf format.