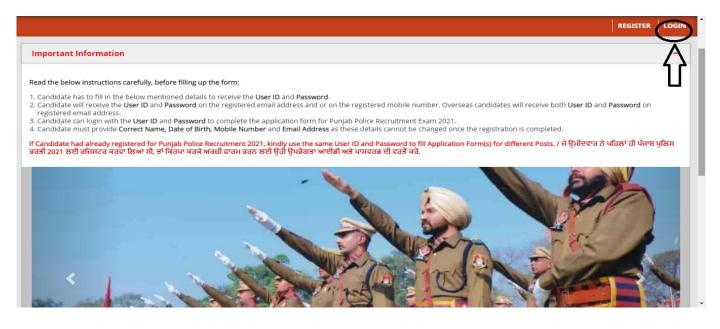

b. After clicking on this url the candidate will be forwarded to the next page. (Ref. image 1.2). Click on login and enter your credentials (Registration Number and User Password) same which is used for filling up the application form.