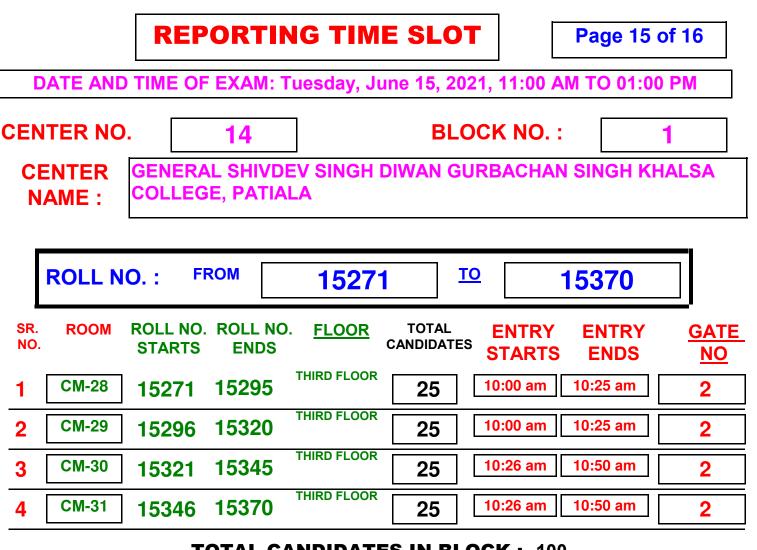

RECRUITMENT TO VARIOUS POSTS OF CIVIL ENGINEERS IN VARIOUS DEPARTMENTS, GOVERNMENT OF PUNJAB.

|                                                                     | REP                | ORTIN            | F                 | Page 11 of 16 |                |               |                          |  |  |  |  |
|---------------------------------------------------------------------|--------------------|------------------|-------------------|---------------|----------------|---------------|--------------------------|--|--|--|--|
| DATE AND TIME OF EXAM: Tuesday, June 15, 2021, 11:00 AM TO 01:00 PM |                    |                  |                   |               |                |               |                          |  |  |  |  |
| CENTER NO.                                                          |                    | 10               |                   | BLOC          | ( NO. :        | 2             |                          |  |  |  |  |
| CENTER DAV PUBLIC SCHOOL, BHUPINDRA ROAD, PATIALA<br>NAME :         |                    |                  |                   |               |                |               |                          |  |  |  |  |
| ROLL NO                                                             | ).: FF             | ROM              | 1580 <sup>-</sup> | <u>1</u>      | 15             | 5813          | 1                        |  |  |  |  |
|                                                                     | ROLL NO.<br>STARTS | ROLL NO.<br>ENDS | <b>FLOOR</b>      |               | ENTRY<br>TARTS | ENTRY<br>ENDS | <u>GATE</u><br><u>NO</u> |  |  |  |  |
| <b>1</b> 15                                                         | 15801              | 15806            | SECOND<br>FLOOR   | 6 10          | :31 am 1       | 0:50 am       | 1                        |  |  |  |  |
| 2 16                                                                | 15807              | 15813            | SECOND<br>FLOOR   | 7 10          | :31 am 1       | 0:50 am       | 1                        |  |  |  |  |

TOTAL CANDIDATES IN BLOCK: 13

|                                                                     | REPORTIN                         | G TIME SLO                                 | Т         | Page 12 c     | of 16                    |  |  |  |  |  |  |
|---------------------------------------------------------------------|----------------------------------|--------------------------------------------|-----------|---------------|--------------------------|--|--|--|--|--|--|
| DATE AND TIME OF EXAM: Tuesday, June 15, 2021, 11:00 AM TO 01:00 PM |                                  |                                            |           |               |                          |  |  |  |  |  |  |
| CENTER NO. 11 BLOCK NO.: 1                                          |                                  |                                            |           |               |                          |  |  |  |  |  |  |
| CENTER GN GIRLS COLLEGE, DAKALA ROAD, PATIALA<br>NAME :             |                                  |                                            |           |               |                          |  |  |  |  |  |  |
| ROLL NO                                                             | D.: FROM                         | 14871                                      | <u>TO</u> | 14970         |                          |  |  |  |  |  |  |
| SR. ROOM<br>NO.                                                     | ROLL NO. ROLL NO.<br>STARTS ENDS | <u>FLOOR</u> TOTAL<br>CANDIDA <sup>®</sup> |           | ENTRY<br>ENDS | <u>GATE</u><br><u>NO</u> |  |  |  |  |  |  |
| 1 1                                                                 | 14871 14900                      | GROUND<br>FLOOR 30                         | 10:00 am  | 10:25 am      | 1                        |  |  |  |  |  |  |
| 2 2                                                                 | 14901 14930                      | GROUND<br>FLOOR 30                         | 10:00 am  | 10:25 am      | 1                        |  |  |  |  |  |  |
| 3 3                                                                 | 14931 14960                      | GROUND<br>FLOOR 30                         | 10:26 am  | 10:50 am      | 1                        |  |  |  |  |  |  |
| 4 4                                                                 | 14961 14970                      | GROUND<br>FLOOR 10                         | 10:26 am  | 10:50 am      | 1                        |  |  |  |  |  |  |