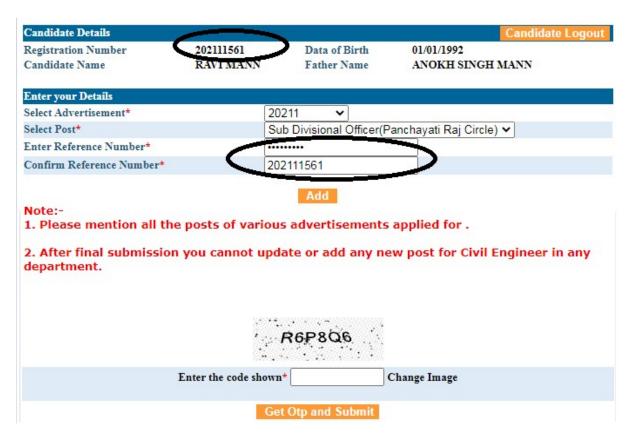

# 4. AFTER THAT, ADD ALL THE OTHER REGISTRATION NOS. FOR THE VARIOUS ADVERTISEMENTS THAT YOU HAVE APPLIED FOR.

| Candidate Details                     |                        |                              | Candidate Logo                 |
|---------------------------------------|------------------------|------------------------------|--------------------------------|
| Registration Number<br>Candidate Name | 202111561<br>RAVI MANN | Data of Birth<br>Father Name | 01/01/1992<br>ANOKH SINGH MANN |
| Enter your Details                    |                        |                              |                                |
| Select Advertisement*                 |                        | Select ¥                     |                                |
| Select Post*                          |                        | Select                       | ~                              |
| Enter Reference Number*               |                        |                              |                                |
| Confirm Reference Number*             |                        |                              |                                |

Note:-

1. Please mention all the posts of various advertisements applied for .

2. After final submission you cannot update or add any new post for Civil Engineer in any department.

| Serial<br>No | Registeration<br>Number | Advertisement<br>No. | Candidate<br>Name | Fahter Name          | Mother Name       | Category<br>Name | Action |
|--------------|-------------------------|----------------------|-------------------|----------------------|-------------------|------------------|--------|
| 1            | 202111561               | 20211                | RAVI MANN         | ANOKH SINGH M<br>ANN | GURPREET KA<br>UR | GENERAL          | Delete |
| 2 /          | 20212691                | 20212                | RAVI MANN         | ANOKH SINGH M<br>ANN | SURJIT KAUR       | GENERAL          | Delete |
| 3            | 2021312161              | 20213                | RAVI MANN         | ANOKH SINGH M<br>ANN | GURPREET KA<br>UR | GENERAL          | Delete |
| 4            | 2021412172              | 20214                | RAVI MANN         | ANOKH SINGH M<br>ANN | SURJIT KAUR       | GENERAL          | Delete |
| 5            | 2021812202              | 20218                | RAVI MANN         | ANOKH SINGH M<br>ANN | HARDEEP KA<br>UR  | GENERAL          | Delete |
|              |                         |                      | R6F               |                      |                   |                  |        |
|              |                         | Enter the coo        | de shown*         | Chan                 | ge Image          |                  |        |
|              |                         |                      | Get Otp a         | and Submit           |                   |                  |        |