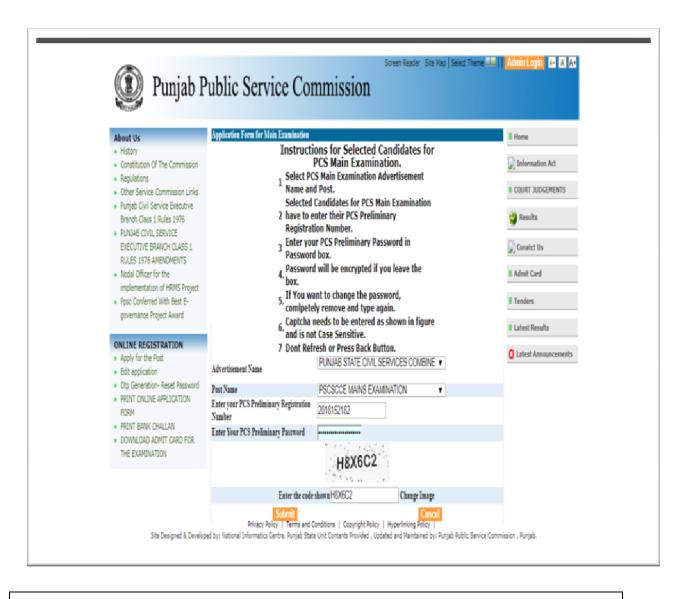

Enter Preliminary Examination Registration Number and Password to login for the registration of Mains Examination as shown below :

If the candidate has forgotten his/her password then the candidate is advised to follow the instruction related to RESET of password uploaded on the webpage of Preliminary Examination