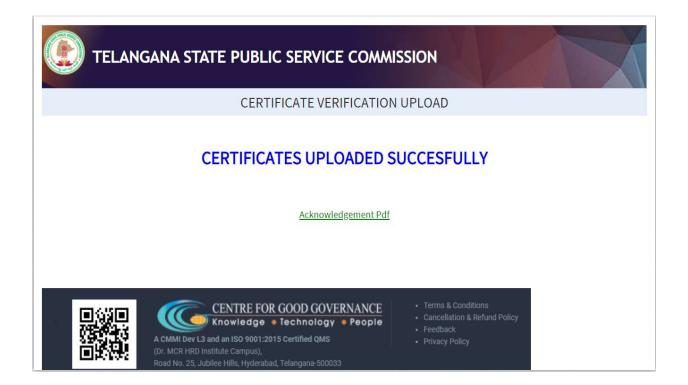

- 8) The Candidate has to first verify the Basic details which are showing at the top of the form and if all the Basic details are correct then click on "Yes" button and if any of the details are wrong then click on "No" button.
- 9) If "No" button is clicked, a Declaration form will be enabled and the candidate has to download the declaration form and fill up the correct details which are wrong and scan the document and upload the document by clicking on the "Choose File" button.
- 10) After checking the Basic details, the candidate has to upload the respective original scanned documents by clicking on **"Choose File"** button. TSPSC has also given a provision to download the same Attestation Form, Checklist and Declaration by Un-Employee forms material here also after login in to the Certificate Verification Upload portal form.
- 11) For School Study Certificate (4<sup>th</sup> to 10<sup>th</sup> Class) If Candidate has multiple Bonafied Certificates then candidate can scan all the multiple certificates and generate a single PDF file of all the certificates and upload the file in the respective field (OR) if the candidate has 3 Bonafides from 4<sup>th</sup> to 10<sup>th</sup> Class then the candidate can click on Add Button for 2 times, so that additional fields will be appeared for uploading the certificate.
- 12) For any other Category also, If Candidate has multiple certificates, then the candidate has to scan all the multiple certificates and generate a single PDF file of all the certificates and upload file in the respective field.
- 13) For Community Certificate, Eye Vision Certificate and Sadarem Certificates enter the Certificate Number in the respective boxes provided in the form.
- 14) If the Candidate doesn't have Non-Creamy Layer certificate, then they have to check the box by confirming "I don't have Non-Creamy Layer certificate, So kindly consider me in OC category". This rule is also applicable for School Study Certificates/ Community Certificate/ Non-Creamy Layer/ Sadarem/ ST Agency Certificates.
- 15) After Uploading all the required documents, please click on Submit.
- 16) After clicking Submit button, don't "REFRESH" the page and as shown below, please wait till you get **"CERTIFICATES UPLOADED SUCCESFULLY"** message on the screen with a

provision to download the Acknowledgement Copy.

- 17) All Candidates has to download the Acknowledgement Copy and keep it safe for future reference.
- Once the Submit button is clicked, the candidates will not be allowed to Re-Login/Edit the form.
- 19) At the time of uploading certificates, if the candidates are facing any issue, the candidates can call the below mobile number for any queries.