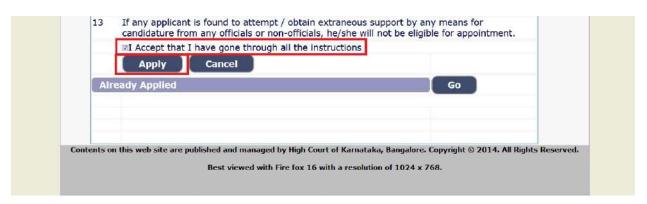

D. Candidates shall confirm that the "General Instructions" have been read by click check box "I Accept that I have gone through all the instructions" and click "Apply" Button to proceed for online application.