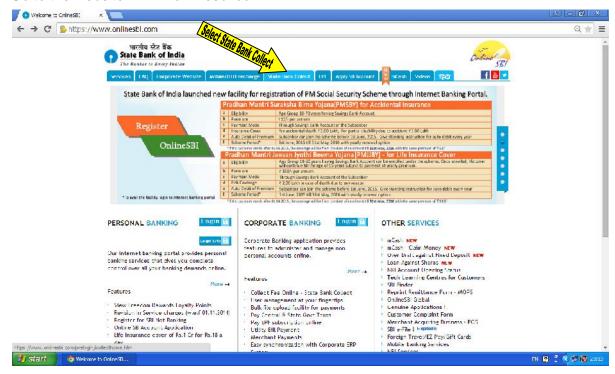

#### ENGINE FACTORY, AVADI, CHENNA-54.

#### STEPS TO PAY THE EXAMINATION FEE: (SC,ST,PwD,EXS & Women are exempted)

#### Method-I:

Click on the following link:

https://www.onlinesbi.com/prelogin/icollecthome.htm?corpID=402245



Or

# Method-II - Step-1:

Go to the website - www.onlinesbi.com



## Step-2:



# Step-3:



## <u>Step-4:</u>



## Step-5: Fill all entries in the form: For Method-I – Step-2



### Step-6:



<u>Step-7</u>: Through Net Banking / ATM Card / Credit Card / Directly at SBI bank



# Step-8: For direct Bank Payment



## Step-9:

After taking print-out of the following Challan, go to nearest SBI branch & pay the fee with the challan. The candidate's copy to be forwarded with the application to EFA.



**Note:** Applicant can take print-out of his Payment Receipt at any time, using payment reference number & date of birth.



### A sample view of payment receipt :





Note: Please ensure yourself, the educational qualification, age and other eligibility criteria by going through the advertisement thoroughly before making the payment of examination fee. T