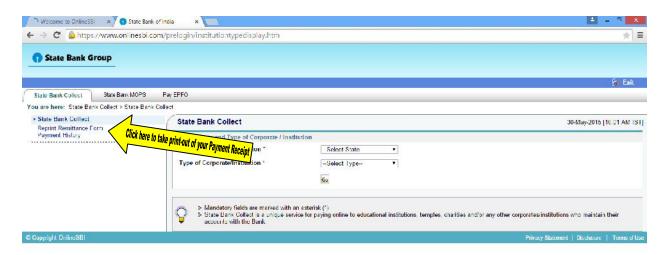

## Step-9:

After taking print-out of the following Challan, go to nearest SBI branch & pay the fee with the challan. The candidate's copy to be forwarded with the application to EFA.

**Note:** Applicant can take print-out of his Payment Receipt at any time, using payment reference number & date of birth.