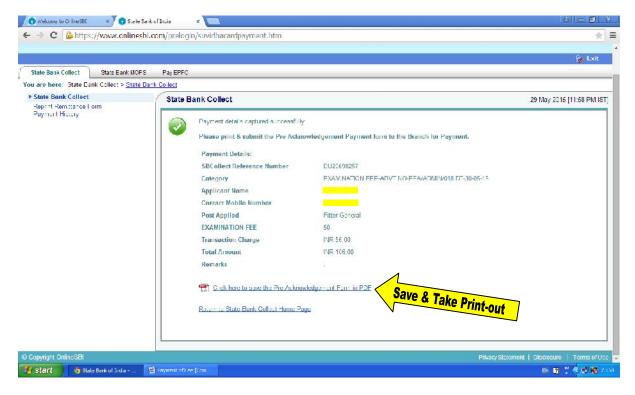

## Step-5: Fill all entries in the form: For Method-I – Step-2

## Step-9:

After taking print-out of the following Challan, go to nearest SBI branch & pay the fee with the challan. The candidate's copy to be forwarded with the application to EFA.

**Note:** Applicant can take print-out of his Payment Receipt at any time, using payment reference number & date of birth.