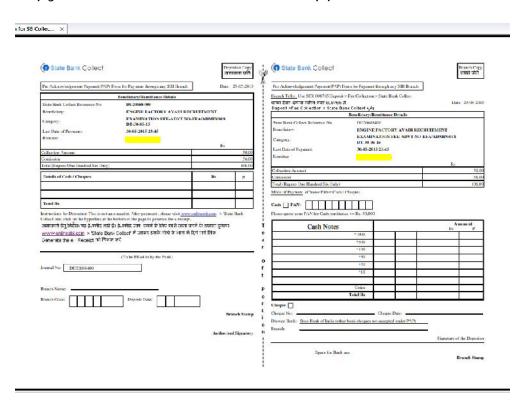

# Step-8: For direct Bank Payment

## Step-9:

After taking print-out of the following Challan, go to nearest SBI branch & pay the fee with the challan. The candidate's copy to be forwarded with the application to EFA.

**Note:** Applicant can take print-out of his Payment Receipt at any time, using payment reference number & date of birth.