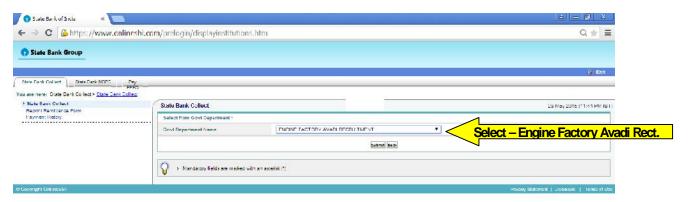

## Step-5: Fill all entries in the form: For Method-I – Step-2

#### ENGINE FACTORY, AVADI, CHENNA-54.