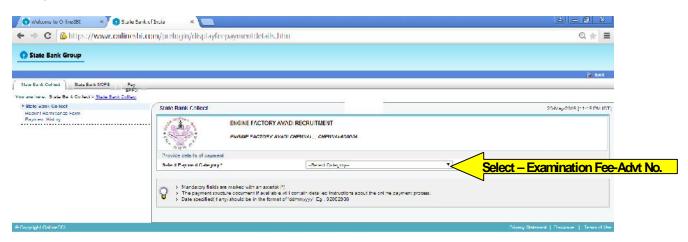

#### ENGINE FACTORY, AVADI, CHENNA-54.

#### STEPS TO PAY THE EXAMINATION FEE: (SC,ST,PwD,EXS & Women are exempted)

#### Method-I:

Click on the following link:

https://www.onlinesbi.com/prelogin/icollecthome.htm?corpID=402245



Or

# Method-II - Step-1:

Go to the website - www.onlinesbi.com



## Step-2:



# Step-3:



## <u>Step-4:</u>



## Step-5: Fill all entries in the form: For Method-I – Step-2



### Step-6:



<u>Step-7</u>: Through Net Banking / ATM Card / Credit Card / Directly at SBI bank



# Step-8: For direct Bank Payment



## Step-9:

After taking print-out of the following Challan, go to nearest SBI branch & pay the fee with the challan. The candidate's copy to be forwarded with the application to EFA.



**Note:** Applicant can take print-out of his Payment Receipt at any time, using payment reference number & date of birth.



### A sample view of payment receipt :





Note: Please ensure yourself, the educational qualification, age and other eligibility criteria by going through the advertisement thoroughly before making the payment of examination fee. The examination fee once paid, at any circumstanc