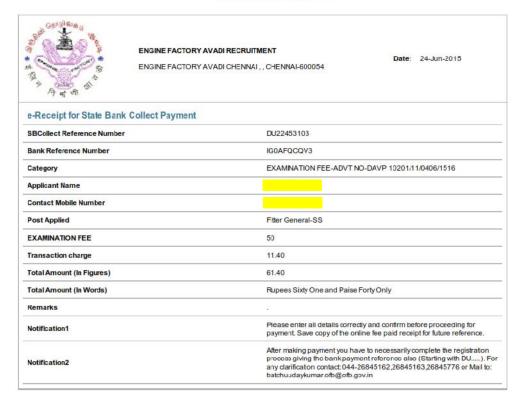

### A sample view of payment receipt :

Note: Please ensure yourself, the educational qualification, age and other eligibility criteria by going through the advertisement thoroughly before making the payment of examination fee. The examination fee once paid, at any circumstance cannot be refunded.