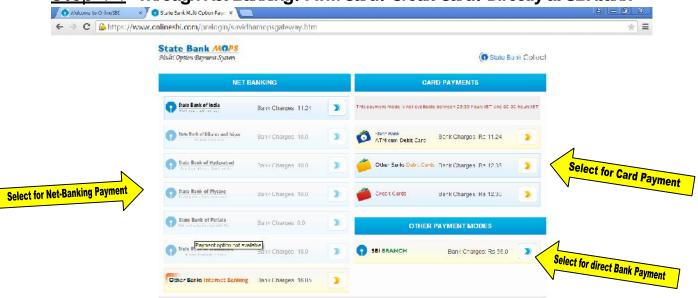

### Step-6:

<u>Step-7</u>: Through Net Banking / ATM Card / Credit Card / Directly at SBI bank

# Step-8: For direct Bank Payment