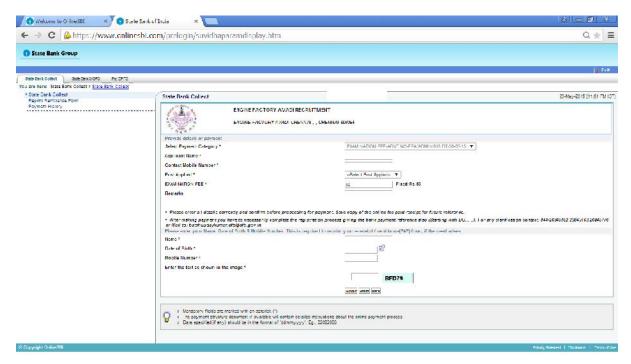

#### ENGINE FACTORY, AVADI, CHENNA-54.

#### STEPS TO PAY THE EXAMINATION FEE: (SC,ST,PwD,EXS & Women are exempted)

#### Method-I:

Click on the following link:

https://www.onlinesbi.com/prelogin/icollecthome.htm?corpID=402245



Or

# Method-II - Step-1:

Go to the website - www.onlinesbi.com



## Step-2:



# Step-3:



## <u>Step-4:</u>



## Step-5: Fill all entries in the form: For Method-I – Step-2



### Step-6:



<u>Step-7</u>: Through Net Banking / ATM Card / Credit Card / Directly at SBI bank



# Step-8: For direct Bank Payment



## Step-9:

After taking print-out of the following Challan, go to nearest SBI branch & pay the fee with the challan. The candidate's copy to be forwarded with the application to EFA.



**Note:** Applicant can take print-out of his Payment Receipt at any time, using payment reference number & date of birth.



### A sample view of payment receipt :





Note: Please ensure yourself, the educational qualification, age and other eligibility criteria by going through the advertisement thoroughly before making the payment of examination fee. The examination fee once paid, at any circumstance cannot be refunded.