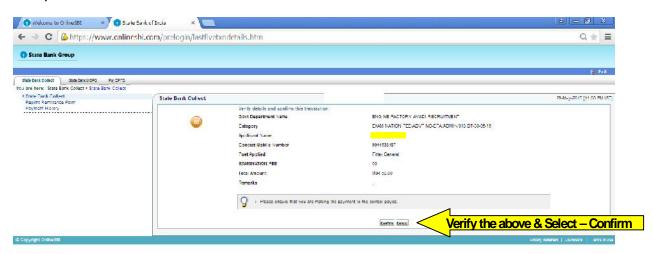

#### ENGINE FACTORY, AVADI, CHENNA-54.

#### STEPS TO PAY THE EXAMINATION FEE: (SC,ST,PwD,EXS & Women are exempted)

#### Method-I:

Click on the following link:

https://www.onlinesbi.com/prelogin/icollecthome.htm?corpID=402245



Or

# Method-II - Step-1:

Go to the website - www.onlinesbi.com



## Step-2:



# Step-3:



## <u>Step-4:</u>



## Step-5: Fill all entries in the form: For Method-I – Step-2



### Step-6:



<u>Step-7</u>: Through Net Banking / ATM Card / Credit Card / Directly at SBI bank



# Step-8: For direct Bank Payment



## Step-9:

After taking print-out of the following Challan, go to nearest SBI branch & pay the fee with the challan. The candidate's copy to be forwarded with the application to EFA.



**Note:** Applicant can take print-out of his Payment Receipt at any time, using payment reference number & date of birth.



### A sample view of payment receipt :





Note: Please ensure yourself, the educational qualification, age and other eligibility criteria by going through the advertisement thoroughly before making the payment of examination fee. The examination fee once paid, at any circumstance cannot be refunded.