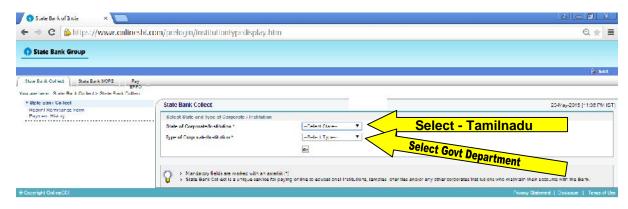

#### ENGINE FACTORY, AVADI, CHENNA-54.

#### STEPS TO PAY THE EXAMINATION FEE: (SC,ST,PwD,EXS & Women are exempted)

#### Method-I:

Click on the following link:

https://www.onlinesbi.com/prelogin/icollecthome.htm?corpID=402245



Or

# Method-II - Step-1:

Go to the website - www.onlinesbi.com



## Step-2:



# Step-3:



## <u>Step-4:</u>



## Step-5: Fill all entries in the form: For Method-I – Step-2



### Step-6:



<u>Step-7</u>: Through Net Banking / ATM Card / Credit Card / Directly at SBI bank



# Step-8: For direct Bank Payment



## Step-9:

After taking print-out of the following Challan, go to nearest SBI branch & pay the fee with the challan. The candidate's copy to be forwarded with the application to EFA.



**Note:** Applicant can take print-out of his Payment Receipt at any time, using payment reference number & date of birth.



### A sample view of payment receipt :





Note: Please ensure yourself, the educational qualification, age and other eligibility criteria by going through the advertisement thoroughly before making the payment of examination fee. The examination